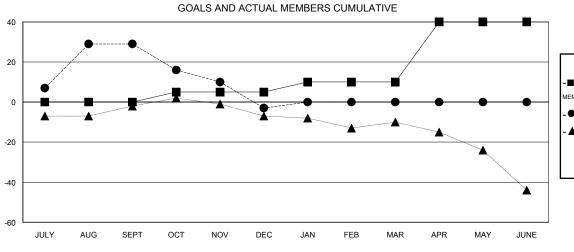

|                              |                    | Members                             |                    |                  |  |
|------------------------------|--------------------|-------------------------------------|--------------------|------------------|--|
| RESULTS FOR 2016-2017        |                    |                                     |                    |                  |  |
| QUARTER                      | NEW MEMBER<br>GOAL | CHARTER AND<br>NEW MEMBERS<br>ADDED | DROPPED<br>MEMBERS | NET<br>GAIN/LOSS |  |
| JULY/AUG/SEPT<br>OCT/NOV/DEC | 0<br>5             | 52<br>7                             | 23<br>39           | 29<br>-32        |  |
| JAN/FEB/MAR<br>APR/MAY/JUNE  | 5<br>30            | 0<br>0                              | 0                  | 0<br>0           |  |